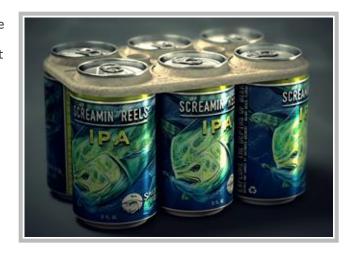

## **Industry News**

Saltwater Brewery has developed a six-pack ring that is 100% biodegradable, compostable and edible. These rings are made from barley and wheat remnants leftover from the brewing process. These rings are just as reliable as plastic rings, but they are completely edible for any sea creatures or birds.

So the question is – who will be the first to have us run these in a project?