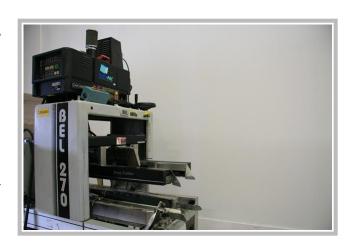

### **Increased Production**

At our Chilliwack Facility, we recently outfitted our Belcor Autoformer to be able to glue can-filled cartons.

Why is that a big deal? – Up until this point, we have only been able to use this piece of equipment to glue client's cartons containing bottles. Projects involving cans required us to hand glue every carton closed.

What that means for our clients? – This new outfitting will allow us to speed up our process and help us better serve our clients. This translates into quicker turn-around times and overall time to get your product to market!